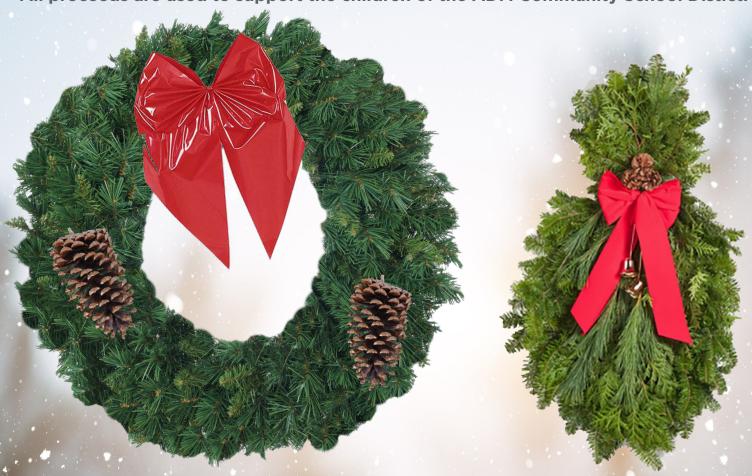

### Balsam Wreaths

Decorations include two pine cones and a red bow. 24"—\$20 and 48"—\$50

### Door Swag

Balsam and pine mix. Decorated with a pine cone and a red bow. \$20